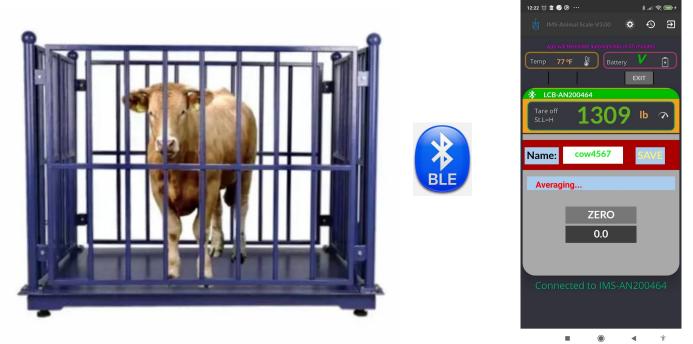

## Load cell interface for livestock scales With Bluetooth to Smartphone interface

Especially designed for livestock weighing, our Bluetooth-enabled Load Cell Interface, equipped with very long lasting battery life and coupled with our free cutting-edge Android Apps, will elevate your weighing process to new heights, much better accuracy, and flexibility

## Main application features:

1. Effortless On-Site Calibration and Tare: simplifies the calibration and tare process, ensuring hassle-free setup and precise measurements right at the location.

2. Advanced Built-in Algorithm for Stabilization: Unlike simplistic averaging methods, our application employs an intelligent algorithm for stabilization, delivering unparalleled accuracy in animal weight readings.

3. Convenient Save Key: With a single press, you can effortlessly store the weight of each animal, along with their unique ID and a timestamp, ensuring efficient record-keeping.

4. Seamless Excel File Creation: Our application goes beyond mere data storage. It generates comprehensive Excel files containing all the saved animal records. These files can be easily shared via email, WhatsApp, SMS, and other messaging platforms.

5. With a remarkable range of up to 20 meters, anyone with an Android-based smartphone or tablet can effortlessly access the scale remotely.